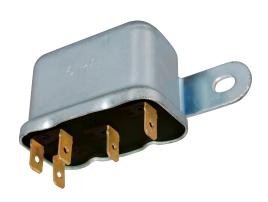

# **Technical Information Sheet**

Part No. 0-727-20

12 volt 30 amp make and break 6RA type relay. 5 x 6.3mm terminals, neoprene sealed. Replace SRB111, 113.