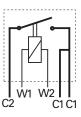

# auto electrical parts

# **Technical Information Sheet**

Part No. 0-727-20

12 volt 30 amp make and break 6RA type relay. 5 x 6.3mm terminals, neoprene sealed. Replace SRB111, 113.



## Technical Drawing (not to scale)



### Circuit Diagram



#### **Specification**

Type Normally open relay

Voltage 12 volt

Current 40 amp maximum (resitive load at 14 volt dc)

Coil current 0.12 amp (nominal)

Terminals 6.3mm blade
Contacts Silver alloy
Operating temperature -40° to +85°C
Humidity 20 to 85% RH
Dimensions See diagram

Weight 95g

The information contained in this document is correct to the best of our knowledge at the time of printing. However, specifications may change at any time without notice.