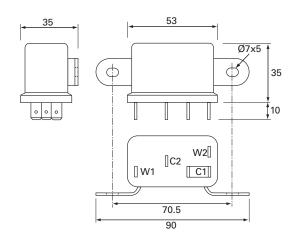

## Technical Drawing (not to scale)

#### **Specification**

Type Normally open relay

Voltage 12 volt

Current 40 amp maximum (resitive load at 14 volt dc)

Coil current 0.12 amp (nominal)

Terminals 6.3mm blade
Contacts Silver alloy
Operating temperature -40° to +85°C
Humidity 20 to 85% RH
Dimensions See diagram